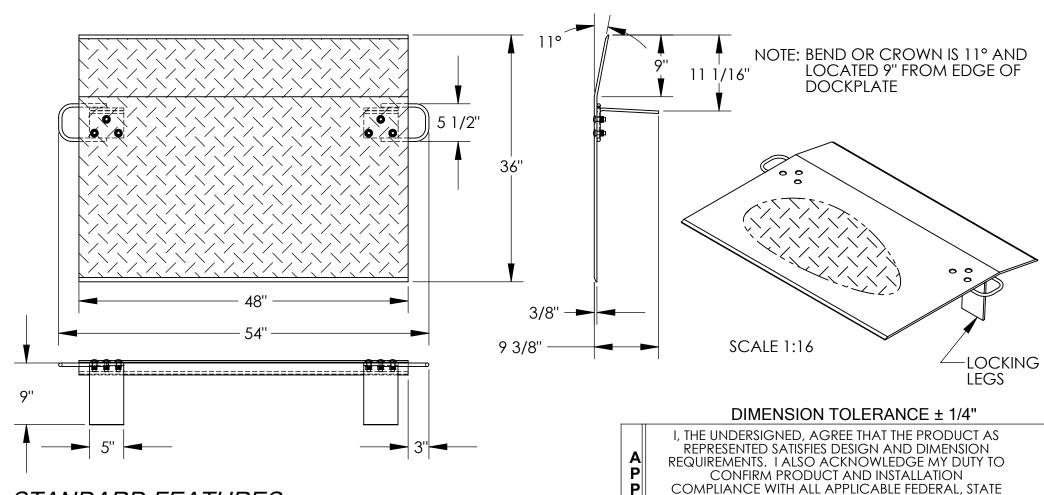

## STANDARD FEATURES

MODEL NUMBER IS E-4836 CAPACITY IS 3,500 LBS OVERALL WIDTH IS 54" DECK WIDTH IS 48" OVERALL LENGTH IS 36" OVERALL HEIGHT IS 9 3/8" THICKNESS IS 3/8" HANDLES ARE 5 1/2" x 3" LOCKING LEGS ARE 5" x 9"